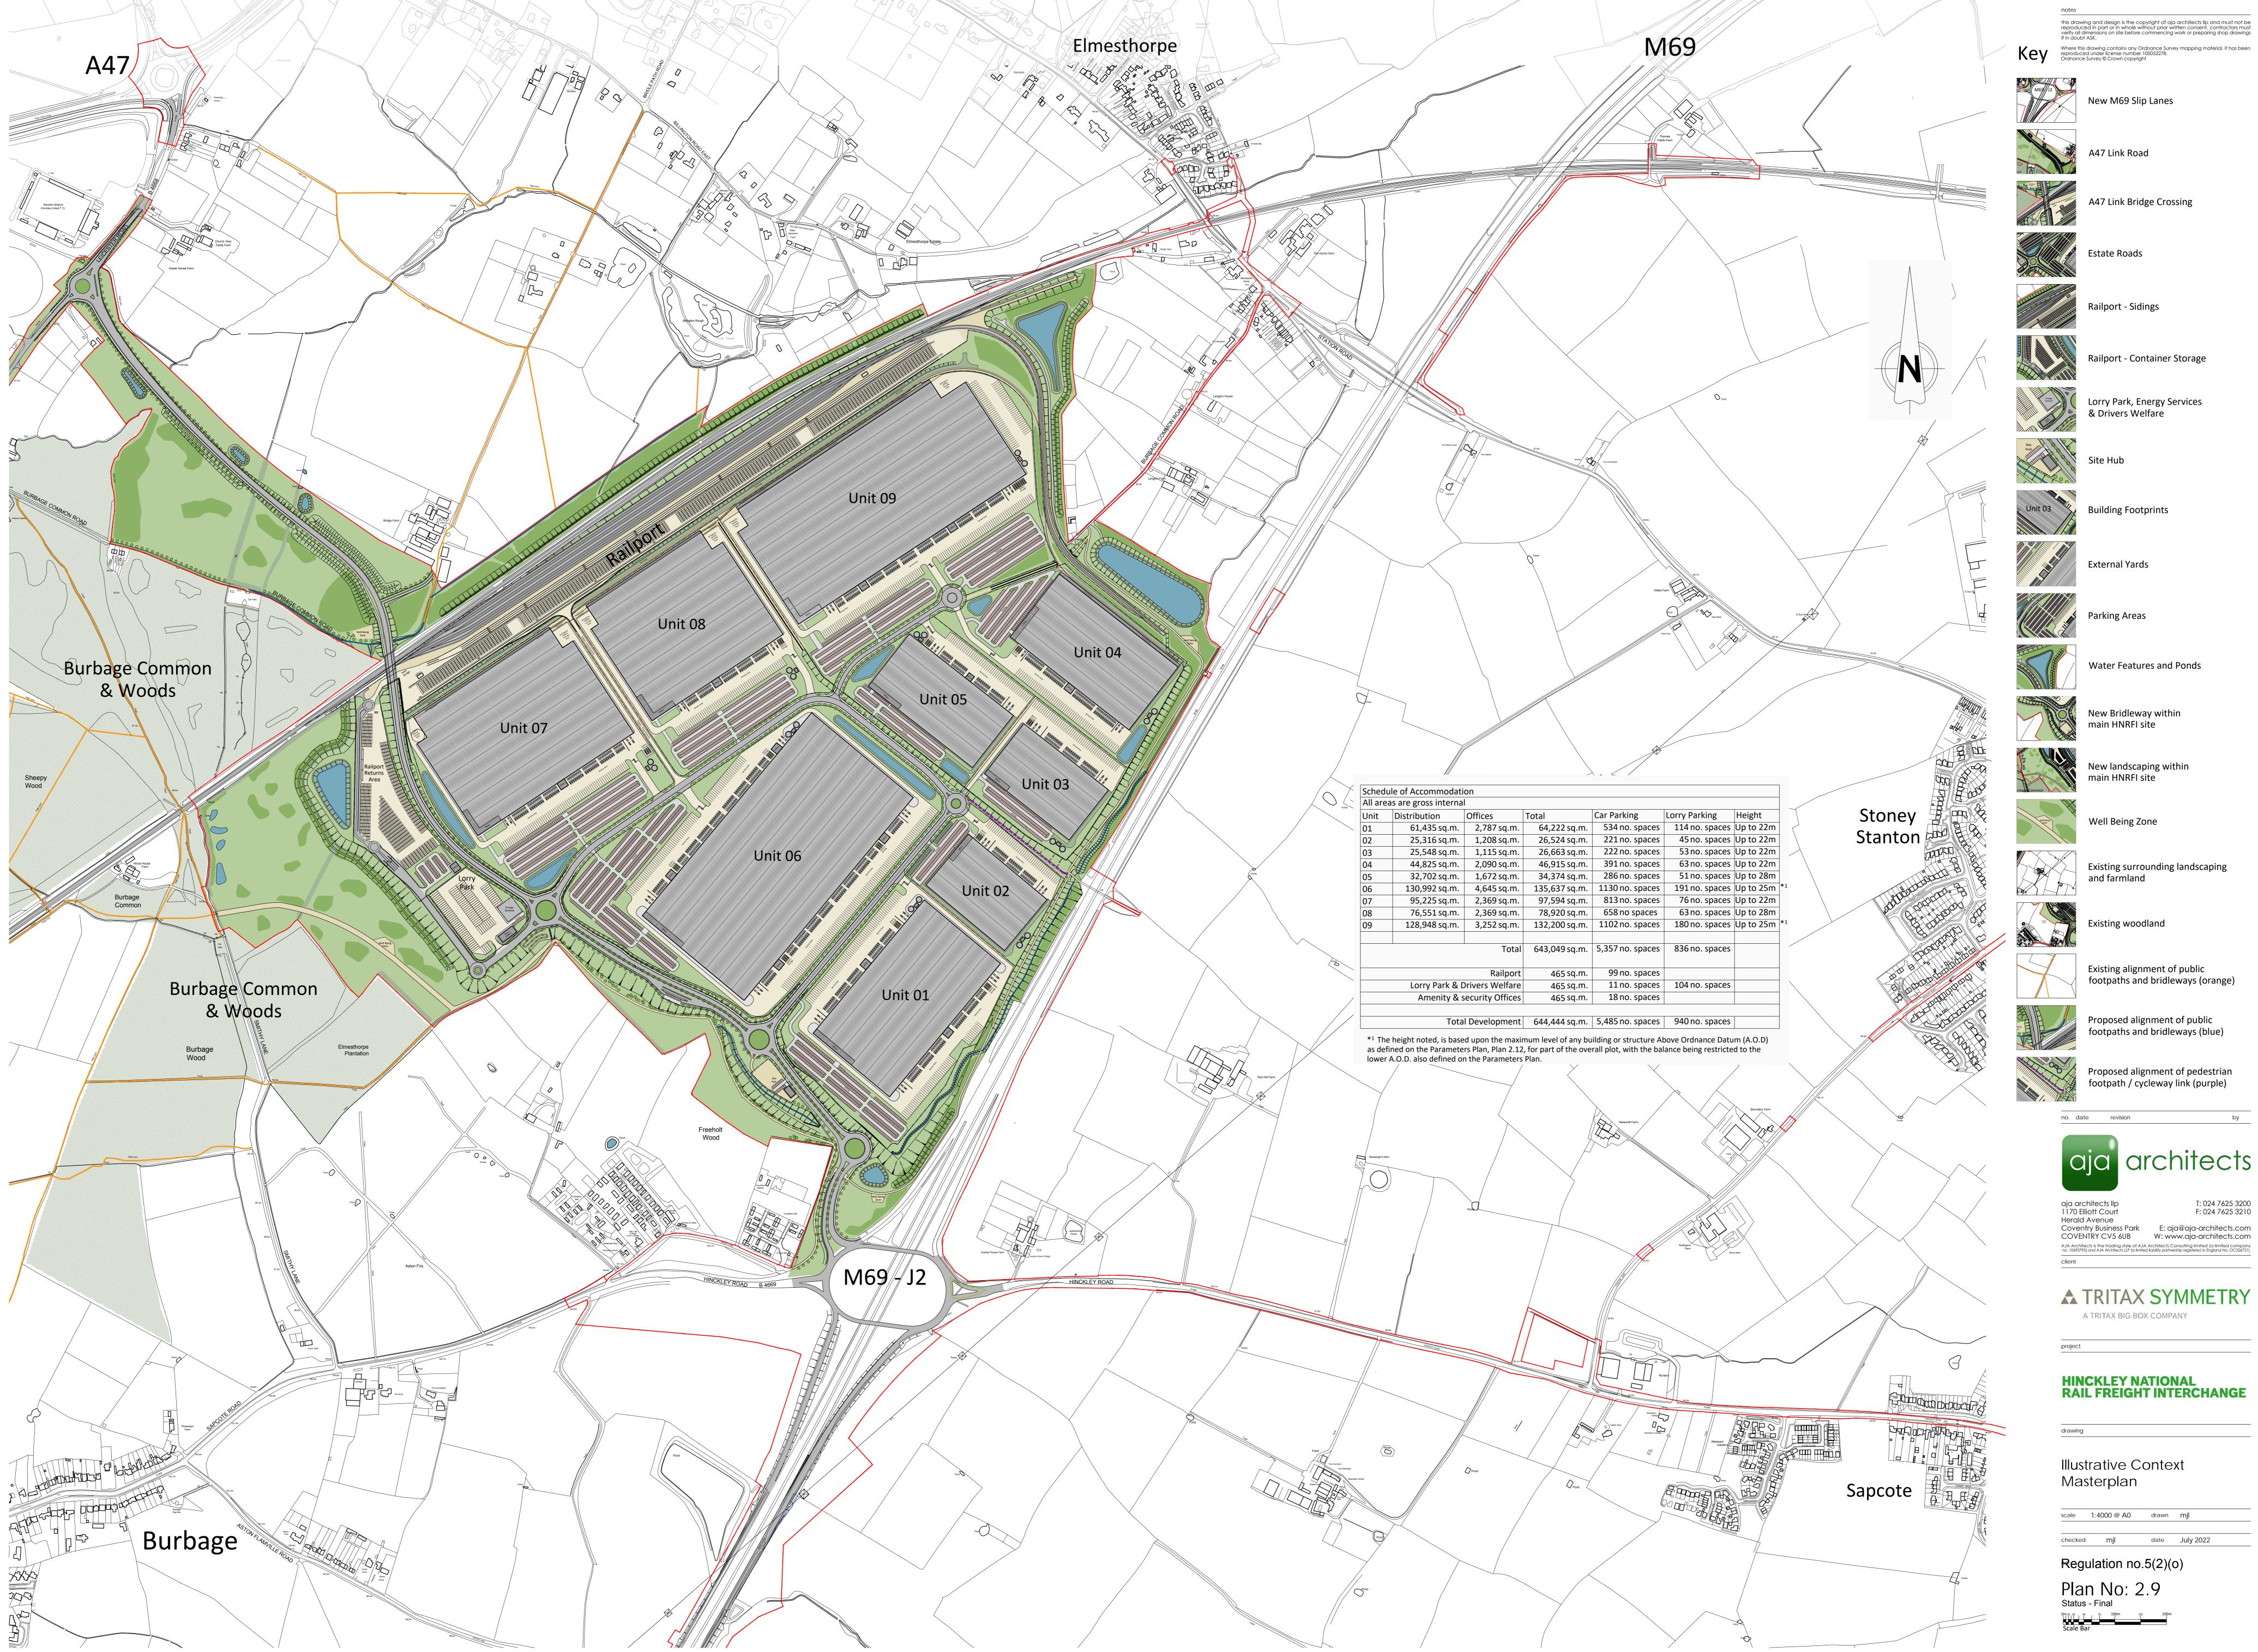

New M69 Slip Lanes

Railport - Container Storage

Water Features and Ponds

New Bridleway within main HNRFI site

New landscaping within main HNRFI site

Existing woodland

Existing alignment of public footpaths and bridleways (orange)

Proposed alignment of public

T: 024 7625 3200 F: 024 7625 3210

Coventry Business Park E: aja@aja-architects.com
COVENTRY CV5 6UB W: www.aja-architects.com

**▲** TRITAX SYMMETRY A TRITAX BIG BOX COMPANY

HINCKLEY NATIONAL RAIL FREIGHT INTERCHANGE

Illustrative Context

scale 1:4000 @ A0 drawn mjl

Regulation no.5(2)(o)